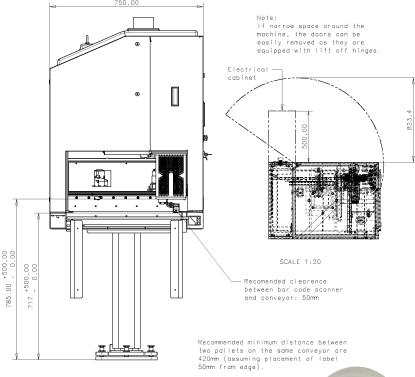

### **Features**

**Needs only electrical connection** 

**Electrical height adjustment** 

**Integrated barcode scanner** 

Easy access to printer and label roll

Easy placement. Access from one side only

Fast and accurate application of label on three sides of pallet (10sec/label)

Alarms for low level ribbon, low level label, malfunction

Ø400mm label roll capacity

Easy connection to external systems based on your requirements

An automated machine that quickly and flexible places labels on pallets