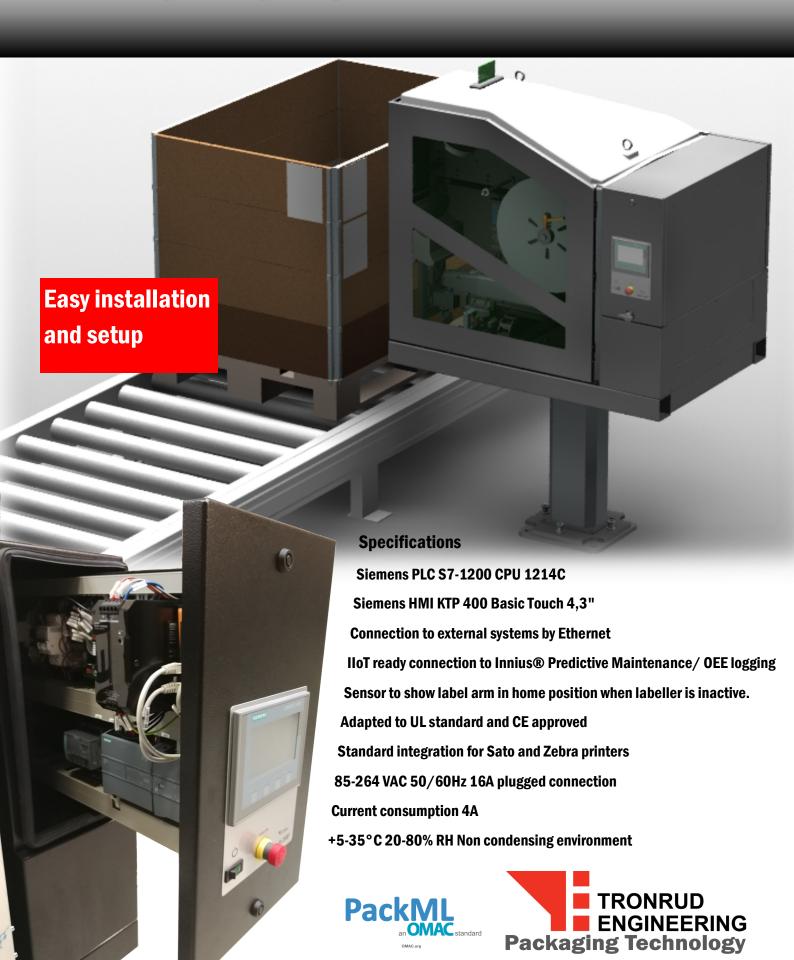

### **Features**

**Needs only electrical connection** 

**Electrical height adjustment** 

**Integrated barcode scanner** 

Easy access to printer and label roll

Easy placement. Access from one side only

Fast and accurate application of label on three sides of pallet (10sec/label)

Alarms for low level ribbon, low level label, malfunction

Ø400mm label roll capacity

Easy connection to external systems based on your requirements

An automated machine that quickly and flexible places labels on pallets

### **Options upon request**

**Right Hand version.** 

**AISI 304 finishing** 

Automatic front hatch and closed bottom

Cooling or heating system for climate adaption

External I/O connection

**Double height labelling** 