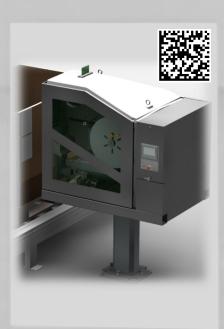

## Label Ex 3.0

### The fast and flexible label applicator

### **Features**

**Needs only electrical connection** 

**Electrical height adjustment** 

**Integrated barcode scanner** 

Easy access to printer and label roll

Easy placement. Access from one side only

Fast and accurate application of label on three sides of pallet (10sec/label)