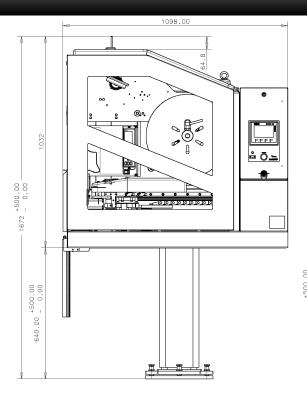

### **Features**

**Needs only electrical connection** 

**Electrical height adjustment** 

**Integrated barcode scanner** 

Easy access to printer and label roll

Easy placement. Access from one side only

Fast and accurate application of label on three sides of pallet (10sec/label)

Alarms for low level ribbon, low level label, malfunction

Ø400mm label roll capacity

Easy connection to external systems based on your requirements

An automated machine that quickly and flexible places labels on pallets